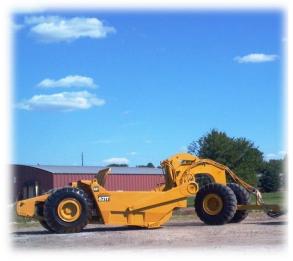

## **CONVERTED PULL SCRAPERS**

"Move more dirt with less downtime, with a professionally converted CONSTRUCTION GRADE pull scraper."

Holmes converted construction grade pull scrapers are made to be pulled with heavy horsepower bull dozers, track tractors, or large wheeled agricultural tractors