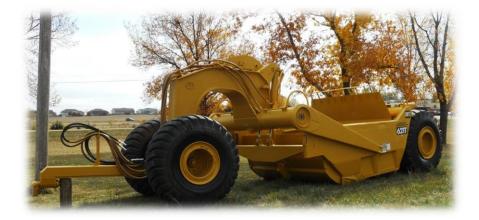

## **CONVERTED PULL SCRAPERS**

"Move more dirt with less downtime, with a professionally converted CONSTRUCTION GRADE pull scraper."

Holmes converted construction grade pull scrapers are made to be pulled with heavy horsepower bull dozers, track tractors, or large wheeled agricultural tractors