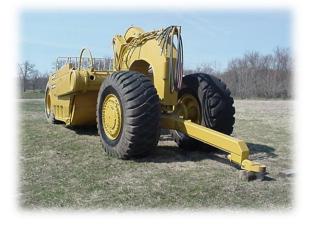

## **CONVERTED PULL SCRAPERS**

"Move more dirt with less downtime, with a professionally converted CONSTRUCTION GRADE pull scraper."

Holmes converted construction grade pull scrapers are made to be pulled with heavy horsepower bull dozers, track tractors, or large wheeled agricultural tractors